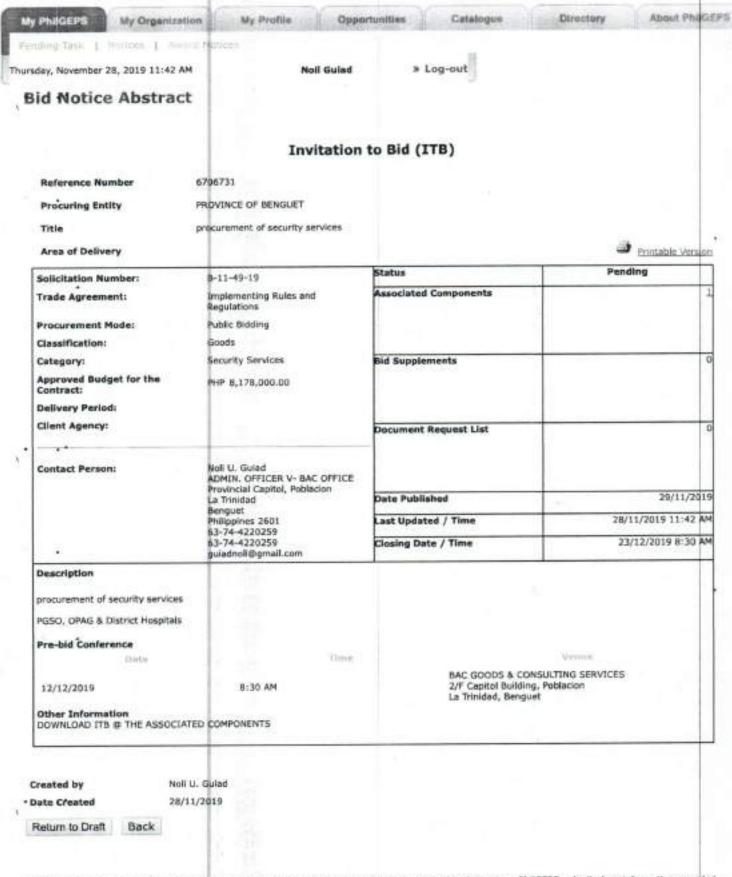

### **Bid Notice Abstract**

### Request for Quotation (RFQ)

Reference Number

6708596

**Procuring Entity** 

PROVINCE OF BENGUET

Title

1 Unit Refrigerator, Biological

Area of Delivery

Benguet

aileengpgo@gmail.com

| 00-500 VC 10-50 ST 1-5-50 (\$1).     |                                                                         |                       |                     |
|--------------------------------------|-------------------------------------------------------------------------|-----------------------|---------------------|
| Solicitation Number:                 | SV-2296-19                                                              | Status                | Pending             |
| Trade Agreement:                     | Implementing Rules and<br>Regulations                                   |                       |                     |
| Procurement Mode:                    | Negotiated Procurement -<br>Small Value Procurement<br>(Sec. 53.9)      | Associated Components | 1                   |
| Classification:                      | Goods                                                                   | Bid Supplements       | 0                   |
| Category:                            | Hospital / Medical<br>Equipment                                         |                       |                     |
| Approved Budget for the<br>Contract: | PHP 150,000.00                                                          | Document Request List | 0                   |
| Delivery Period:                     | 21 Day/s                                                                |                       |                     |
| Client Agency:                       |                                                                         | Date Published        | 29/11/2019          |
| Contact Person:                      | AILEEN A GAY-AS                                                         |                       |                     |
|                                      | BAC Secretariat Member<br>Capitol, Poblacion,<br>La Trinidad<br>Benguet | Last Updated / Time   | 28/11/2019 14:55 PM |
|                                      | Philippines 2601<br>63-74-4222609                                       | Closing Date / Time   | 09/12/2019 08:30 AM |
|                                      |                                                                         | 1                     |                     |

### Description

### 1 Unit Refrigerator, Biological

Specifications & Features:

2°C - 8°C Pharmaceutical refrigerator, LPR-50

Total useful volume: 50L Voltage: 220V/50Hz

Power: 100W Temp inside the box: 2°C - 8°C

Exterior Size: (WxDxH) 470 x 450 x 540 Weight: 40 kgs

Layers: 3

Precise Temp Control System: Italy Carel Micro-computer; LED Screen

with 2°C - 8°C adjustable Platinum resistance temp. sensor Read ability: 0.1°C, easily to operation

Safety door lock & controller setting password

to prevent unauthorized access

Visual & audible alarm system: high/low temp.

power failure, sensor error, door ajar

Refrigerator System:
Germany SECOP compressor
Germany EBM cooling fan
Germany DANFOSS dry filter
Germany DANFOSS condensing system
Humanized Design:
Adjustable shelves
Firm glass door
lockable

w/ available voltage range: 187V - 242V

#PHO#

Other Information

Download RFQ and Memorandum to Canvasser at the Associated Components and submit both documents

Created by

AILEEN A GAY-AS

**Date Created** 

28/11/2019